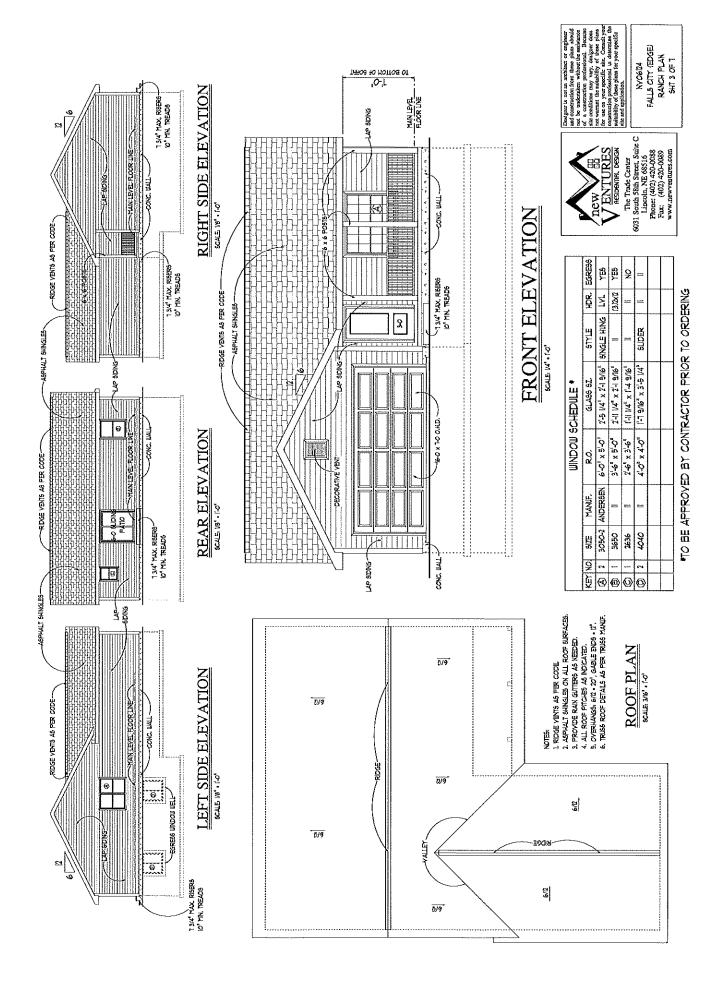

le offering the same layout as Option 1, is approximately \$35,845 higher due to the use of Jackson Construction.
- Option 3 offers additional living space with 4 bedrooms and 2 bathrooms at a competitive price of \$317,900, slightly below the maximum allowable sale price.

**Recommendation:** Council may want to consider the budget constraints, the potential buyer's needs for space, and the price competitiveness of each contractor when making a decision. All three options meet the housing program requirements. Option 1 is the most economical, Option 2 utilizes local contractors, while Option 3 provides a larger home for a price near the sale cap.

Respectfully,

Anthony Nussbaum

City Administrator/Clerk/Treasurer

## Google Maps 1612 Fulton St



Image capture: May 2023 @ 2024 Google









### **Anthony Nussbaum**

From: Lucas Froeschl <director@fallscityedge.com>

Sent: Thursday, August 22, 2024 11:06 AM

To: Anthony Nussbaum Cc: Blake Buckminster

Subject: RE: Housing Board - RWHF Applications

### Anthony,

Here are the 3 applications for review by Housing Board, plus a 4<sup>th</sup> quote for Jackson to finish basement. I think we need to show an apples-to-apples comparison with unfinished basements, then SEND's alternate option with finished basement.

\$282,900 (2bed, 1ba, SEND): RWHF Application - Falls City SEND Contracting, pdf

\$317,900 (4bed, 2ba, SEND): RWHF Application - Falls City SEND Finished Basement.pdf

\$318,745 (2bed, 1ba Jackson): RWHF Application - Falls City 2024 Jackson COMBINED.pdf

\$356,855 (4bed, 2ba, Jackson): Jackson Construction can fi