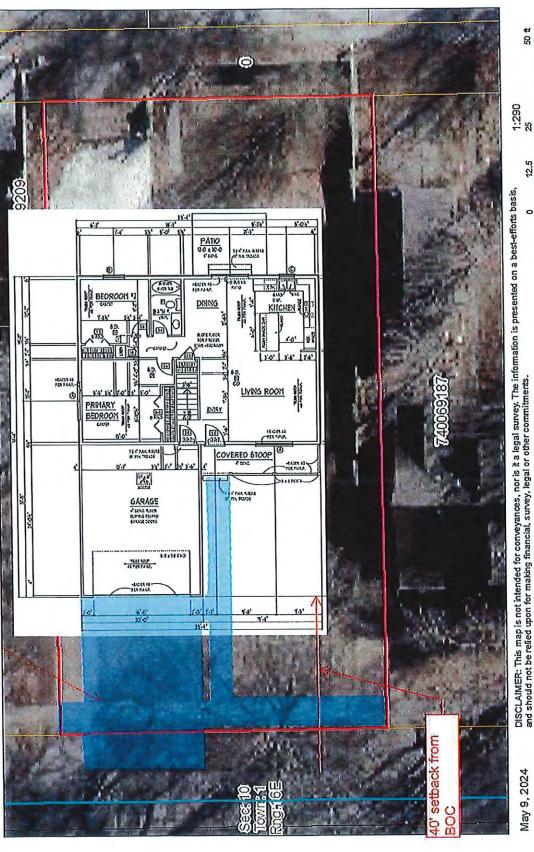

HE WINDS THE WINDS THE WINDS THE WINDS THE WINDS THE WINDS THE WINDS THE WINDS THE WINDS THE WINDS THE WINDS THE WINDS THE WINDS THE WINDS THE WINDS THE WINDS THE WINDS THE WINDS THE WINDS THE WINDS THE WINDS THE WINDS THE WINDS THE WINDS THE WINDS THE WINDS THE WINDS THE WINDS THE WINDS THE WINDS THE WINDS THE WINDS THE WINDS THE WINDS THE WINDS THE WINDS THE WINDS THE WINDS THE WINDS THE WINDS THE WINDS THE WINDS THE WINDS THE WINDS THE WINDS THE WINDS THE WIND

ARI WORTH WITH WITH THE TRAIL STORY OF A PROSTORY STRUCTURE.

CZ) VZZ ANCHOR BONTO

A PANEL SPINCE SHALL BE BLOCKED AND OCCUR WITHIN 24" OF MID-HEIGHT OF THIS WALL.

NELDER FASTERED TO KING SOLD With Air, 8 - 12d 80% Mails,

걸불성

CITY OF LINCOLN/LANCASTER COUNTY ALTERNATE BRACE WALL PANEL
AT GARAGE DOOR OPENINGS
XXE UT -1'-5"





DISCLAIMER: This map is not intended for conveyances, nor is it a legal survey. The information is presented on a best-efforts basis, and should not be relied upon for making financial, survey, legal or other commitments. May 9, 2024

Road Centerlines

Parcels

Sections

Richardson County gWorks.

16 m 50 #

12.5

#### Google Maps 1612 Fulton St



Image capture: May 2023 © 2024 Google





Amanda Stutzman, SENDD Bookkeeper/Office Administrator: Amanda has worked with SENDD since November 2022, and has over ten years of experience working with business financials, administration, and HR management at both small businesses and larger corporations. Her resume is impressive, as it also highlights over three years of experience in leadership development and building training programs for suc