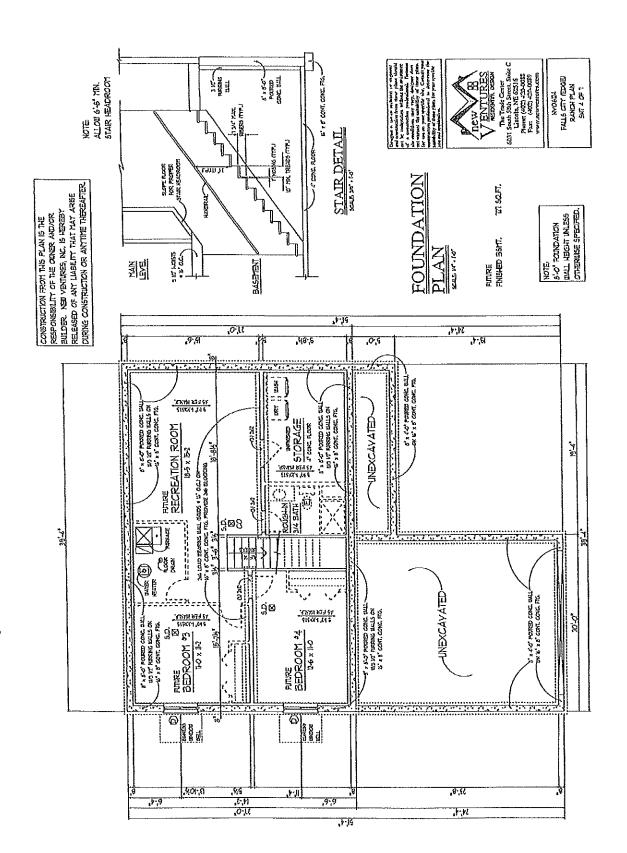

#### **REGULAR BUSINESS**

- 1. Public Hearing Consider application to USDA Rural Development for financial assistance in the amount of\$12,361 for the purchase of router equipment and firewall (Pg 28)
- 2. Discussion Presentation of Risk Management Pool by the League Association of Risk Management (LARM)
- 3. Discussion and Action –Resolution to accept and confirm infrastructure improvements for the Wilderness Falls III Development for Public Maintenance and Operation by the City of Falls City, NE (Pg 29–53)
- 4. Discussion and Action Authorization to execute a Developer Loan Application to the to the Southeast Nebraska Affordable Housing Council to construct a residential house at 1612 Fulton Street through the Rural Workforce Housing Fund as recommended by the Housing Board (Pg 54–151; Option 1– Pg 60, Option 2– Pg 94, Option 3– Pg 118)