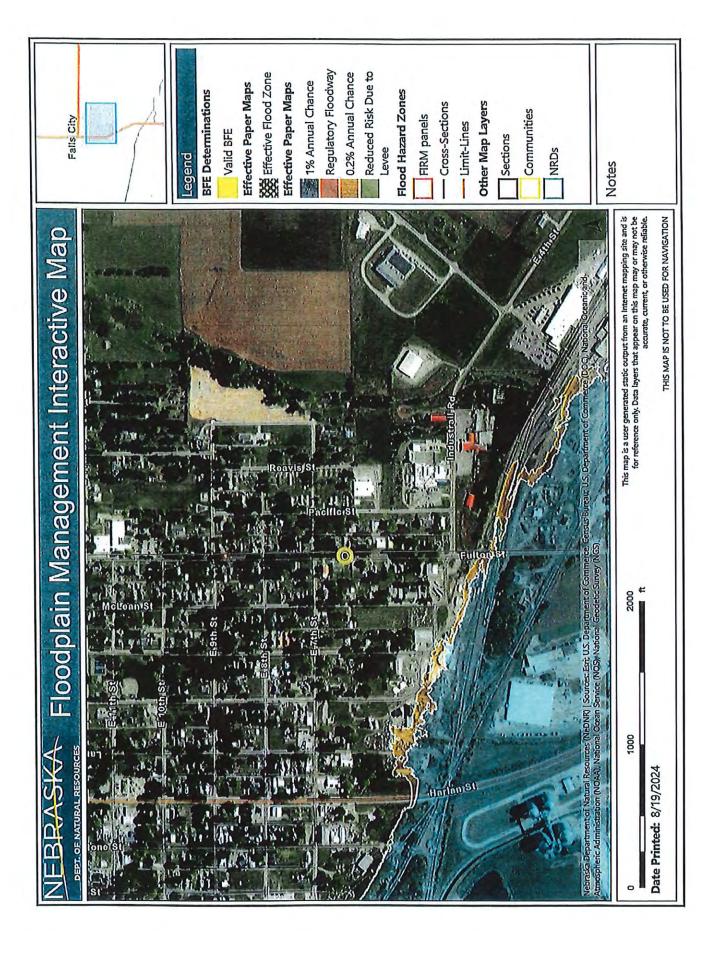

#### **REGULAR BUSINESS**

- 1. Public Hearing Consider application to USDA Rural Development for financial assistance in the amount of\$12,361 for the purchase of router equipment and firewall (Pg 28)
- 2. Discussion Presentation of Risk Management Pool by the League Association of Risk Management (LARM)
- 3. Discussion and Action –Resolution to accept and confirm infrastructure improvements for the Wilderness Falls III Development for Public Maintenance and Operation by the City of Falls City, NE (Pg 29–53)
- 4. Discussion and Action Authorization to execute a Developer Loan Application to the to the Southeast Nebraska Affordable Housing Council to construct a residential house at 1612 Fulton Street through the Rural Workforce Housing Fund as recommended by the Housing Board (Pg 54–151; Option 1– Pg 60, Option 2– Pg 94, Option 3– Pg 118)