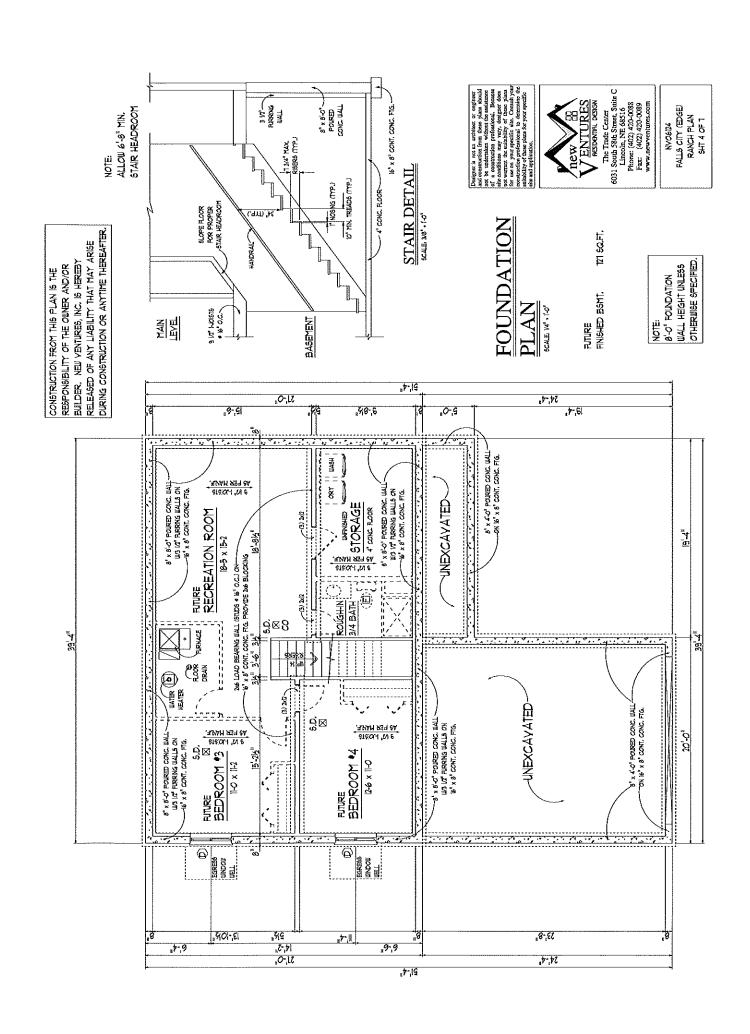

#### **REGULAR BUSINESS**

- 1. Public Hearing Consider application to USDA Rural Development for financial assistance in the amount of\$12,361 for the purchase of router equipment and firewall (Pg 28)
- 2. Discussion Presentation of Risk Management Pool by the League Association of Risk Management (LARM)
- 3. Discussion and Action –Resolution to accept and confirm infrastructure improvements for the Wilderness Falls III Development for Public Maintenance and Operation by the City of Falls City, NE (Pg 29–53)
- 4. Discussion and Action Authorization to execute a Developer Loan Application to the to the Southeast Nebraska Affordable Housing Council to construct a residential house at 1612 Fulton Street through the Rural Workforce Housing Fund as recommended by the Housing Board (Pg 54–151; Option 1– Pg 60, Option 2– Pg 94, Option 3– Pg 118)