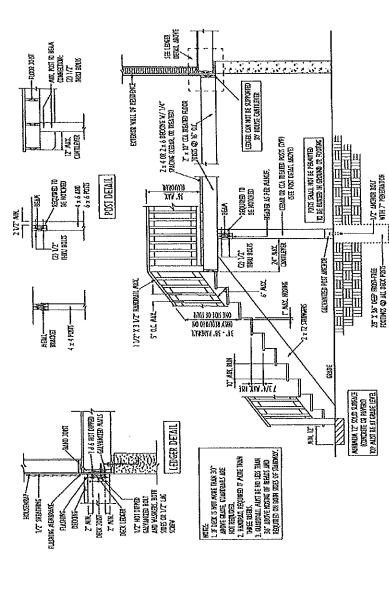

#### **REGULAR BUSINESS**

- 1. Public Hearing Consider application to USDA Rural Development for financial assistance in the amount of\$12,361 for the purchase of router equipment and firewall (Pg 28)
- 2. Discussion Presentation of Risk Management Pool by the League Association of Risk Management (LARM)
- 3. Discussion and Action –Resolution to accept and confirm infrastructure improvements for the Wilderness Falls III Development for Public Maintenance and Operation by the City of Falls City, NE (Pg 29–53)
- 4. Discussion and Action Authorization to execute a Developer Loan Application to the to the Southeast Nebraska Affordable Housing Council to construct a residential house at 1612 Fulton Street through the Rural Workforce Housing Fund as recommended by the Housing Board (Pg 54–151; Option 1– Pg 60, Option 2– Pg 94, Option 3– Pg 118)