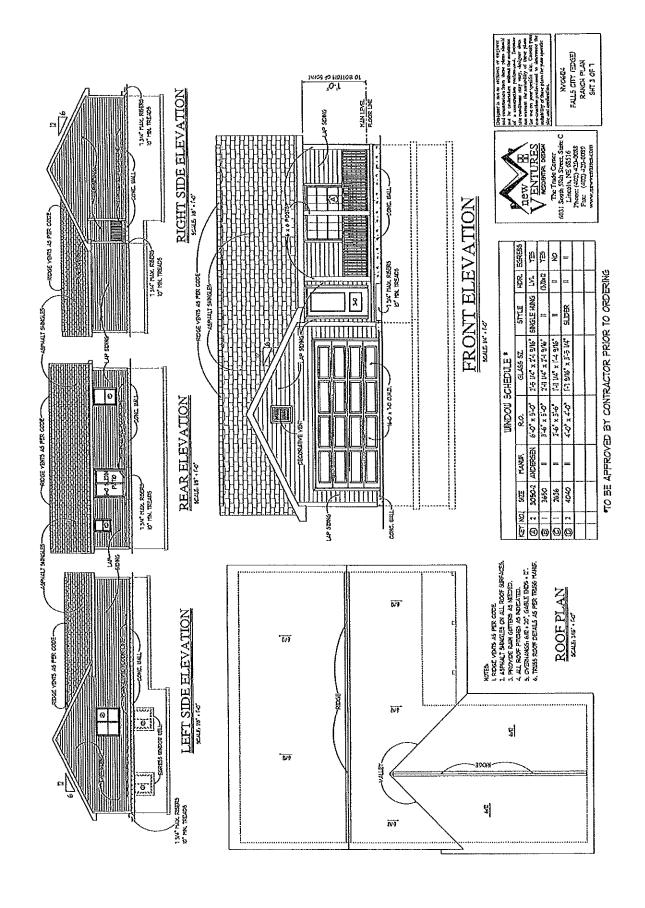

#### **REGULAR BUSINESS**

- 1. Public Hearing Consider application to USDA Rural Development for financial assistance in the amount of\$12,361 for the purchase of router equipment and firewall (Pg 28)
- 2. Discussion Presentation of Risk Management Pool by the League Association of Risk Management (LARM)
- 3. Discussion and Action –Resolution to accept and confirm infrastructure improvements for the Wilderness Falls III Development for Public Maintenance and Operation by the City of Falls City, NE (Pg 29–53)
- 4. Discussion and Action Authorization to execute a Developer Loan Application to the to the Southeast Nebraska Affordable Housing Council to construct a residential house at 1612 Fulton Street through the Rural Workforce Housing Fund as recommended by the Housing Board (Pg 54–151; Option 1– Pg 60, Option 2– Pg 94, Option 3– Pg 118)