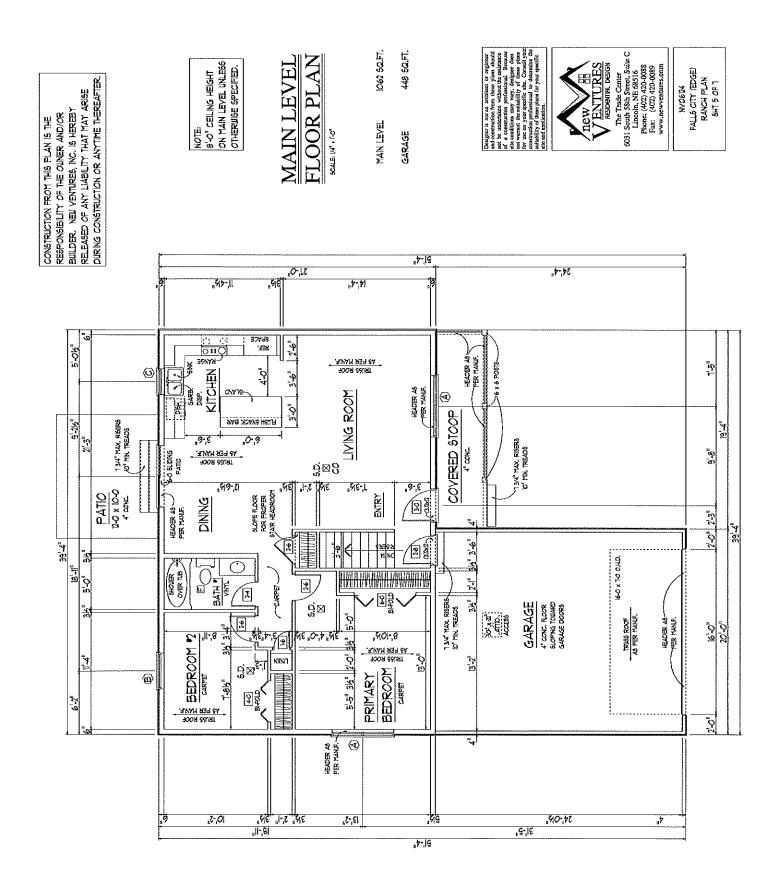

#### **REGULAR BUSINESS**

- 1. Public Hearing Consider application to USDA Rural Development for financial assistance in the amount of\$12,361 for the purchase of router equipment and firewall (Pg 28)
- 2. Discussion Presentation of Risk Management Pool by the League Association of Risk Management (LARM)
- 3. Discussion and Action –Resolution to accept and confirm infrastructure improvements for the Wilderness Falls III Development for Public Maintenance and Operation by the City of Falls City, NE (Pg 29–53)
- 4. Discussion and Action Authorization to execute a Developer Loan Application to the to the Southeast Nebraska Affordable Housing Council to construct a residential house at 1612 Fulton Street through the Rural Workforce Housing Fund as recommended by the Housing Board (Pg 54–151; Option 1– Pg 60, Option 2– Pg 94, Option 3– Pg 118)