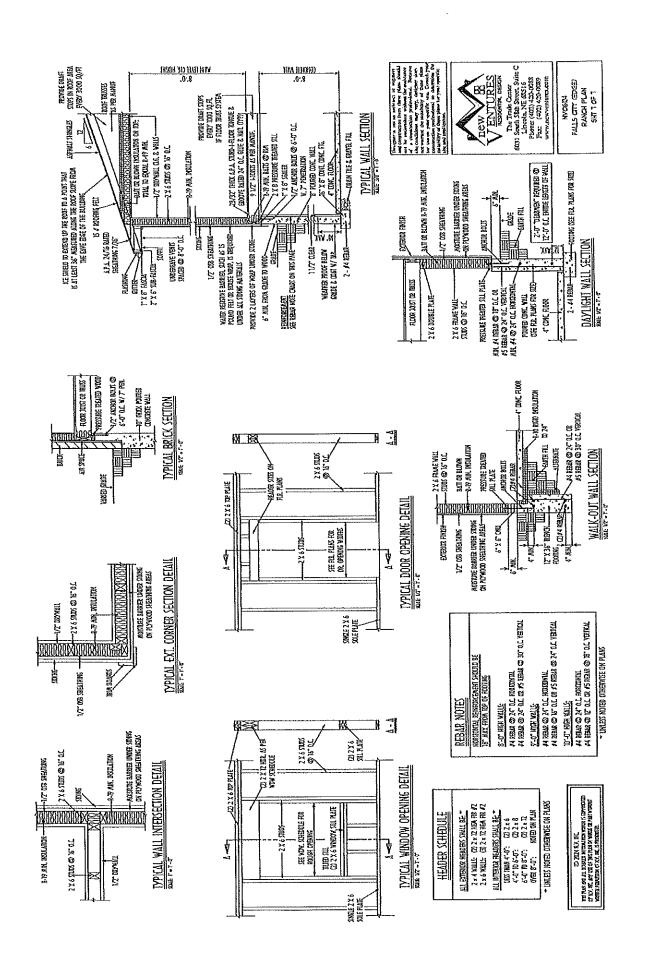

THE WINDS THE WINDS THE WINDS THE WINDS THE WINDS THE WINDS THE WINDS THE WINDS THE WINDS THE WINDS THE WINDS THE WINDS THE WINDS THE WINDS THE WINDS THE WINDS THE WINDS THE WINDS THE WINDS THE WINDS THE WINDS THE WINDS THE WINDS THE WINDS THE WINDS THE WINDS THE WINDS THE WINDS THE WINDS THE WINDS THE WINDS THE WINDS THE WINDS THE WINDS THE WINDS THE WINDS THE WINDS THE WINDS THE WINDS THE WINDS THE WINDS THE WINDS THE WINDS THE WINDS THE WINDS THE WINDS THE WIND

ARI WORTH WITH WITH THE TRAIL STORY OF A PROSTORY STRUCTURE.

CZ) VZZ ANCHOR BONTO

A PANEL SPINCE SHALL BE BLOCKED AND OCCUR WITHIN 24" OF MID-HEIGHT OF THIS WALL.

NELDER FASTERED TO KING SOLD With Air, 8 - 12d 80% Mails,

걸불성

CITY OF LINCOLN/LANCASTER COUNTY ALTERNATE BRACE WALL PANEL
AT GARAGE DOOR OPENINGS
XXE UT -1'-5"





DISCLAIMER: This map is not intended for conveyances, nor is it a legal survey. The information is presented on a best-efforts basis, and should not be relied upon for making financial, survey, legal or other commitments. May 9, 2024

Road Centerlines

Parcels

Sections

Richardson County gWorks.

16 m 50 #

12.5

#### Google Maps 1612 Fulton St



Image capture: May 2023 © 2024 Google





Amanda Stutzman, SENDD Bookkeeper/Office Administrator: Amanda has worked with SENDD since November 2022, and has over ten years of experience working with business financials, administration, and HR management at both small businesses and larger corporations. Her resume is impressive, as it also highlights over three years of experience in leadership development and building training programs for s