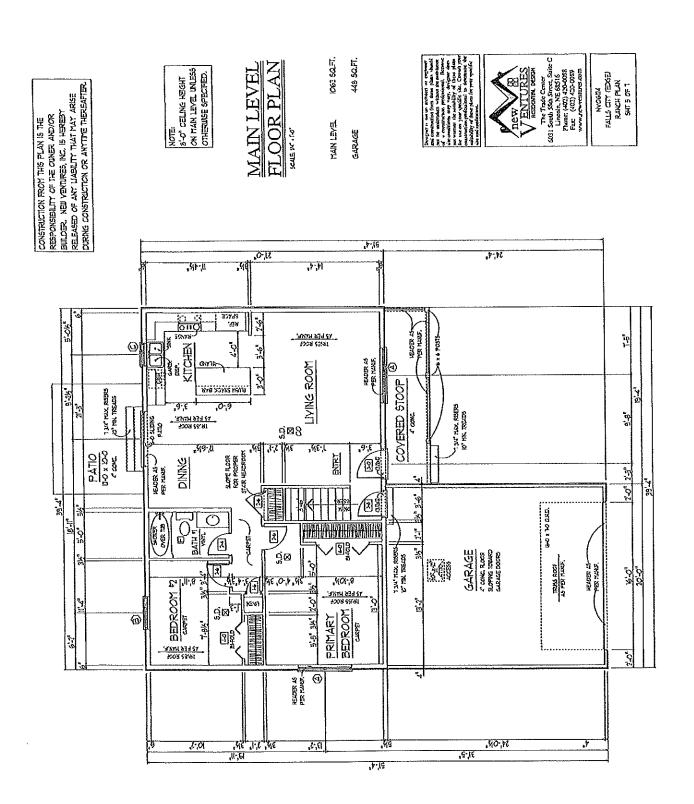

#### **REGULAR BUSINESS**

- 1. Public Hearing Consider application to USDA Rural Development for financial assistance in the amount of\$12,361 for the purchase of router equipment and firewall (Pg 28)
- 2. Discussion Presentation of Risk Management Pool by the League Association of Risk Management (LARM)
- 3. Discussion and Action –Resolution to accept and confirm infrastructure improvements for the Wilderness Falls III Development for Public Maintenance and Operation by the City of Falls City, NE (Pg 29–53)
- 4. Discussion and Action Authorization to execute a Developer Loan Application to the to the Southeast Nebraska Affordable Housing Council to construct a residential house at 1612 Fulton Street through the Rural Workforce Housing Fund as recommended by the Housing Board (Pg 54–151; Option 1– Pg 60, Option 2– Pg 94, Option 3– Pg 118)